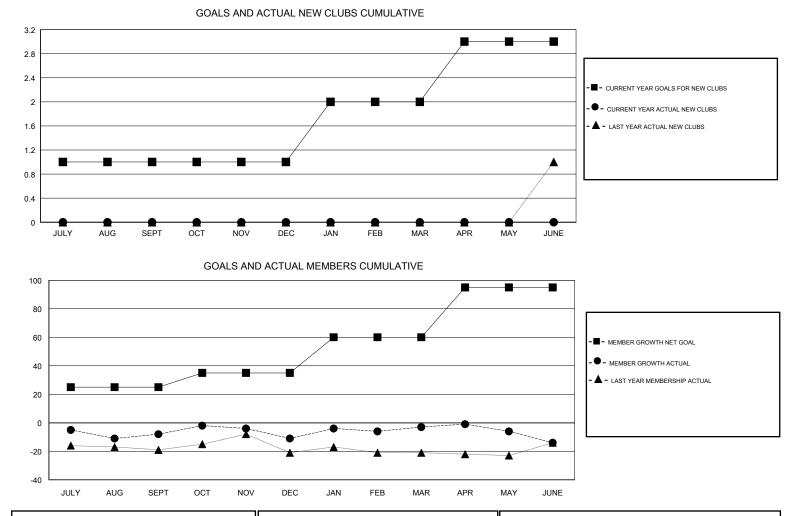

## LOCATION ONTARIO

GMT CA

|               | Club          | s           |               | Members<br>RESULTS FOR 2018-2019 |                           |                         |                                                    |  |
|---------------|---------------|-------------|---------------|----------------------------------|---------------------------|-------------------------|----------------------------------------------------|--|
|               | RESULTS FOR   | R 2018-2019 |               |                                  |                           |                         |                                                    |  |
| QUARTER       | NEW CLUB GOAL | NEW CLUBS   | DROPPED CLUBS | QUARTER                          | MEMBER GROWTH NET<br>GOAL | MEMBER GROWTH<br>ACTUAL | DROPPED<br>MEMBERS ACTUAL<br>(including transfers) |  |
| JULY/AUG/SEPT | 1             | 0           | 0             | JULY/AUG/SEPT                    | 25                        | 13                      | 19                                                 |  |
| OCT/NOV/DEC   | 0             | 0           | 0             | OCT/NOV/DEC                      | 10                        | 33                      | 34                                                 |  |
| JAN/FEB/MAR   | 1             | 0           | 0             | JAN/FEB/MAR                      | 25                        | 34                      | 21                                                 |  |
| APR/MAY/JUNE  | 1             | 0           | 0             | APR/MAY/JUNE                     | 35                        | 46                      | 52                                                 |  |